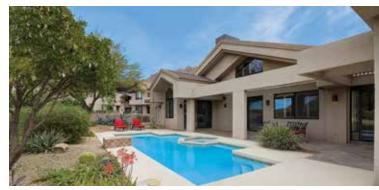

Located in the guard-gated section of Troon Village, two units were combined to create the largest single level unit in the community. The backyard borders the Troon Country Club golf course and driving range and is nicely appointed with a pool and spa, large covered patio, and built-in barbecue.