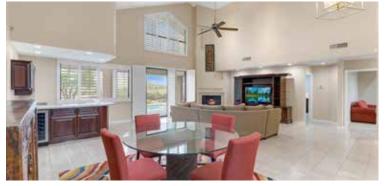

Two master baths, one with pool access, and two large master closets define the master suite for a true his-and-hers experience. The office/den is a great flex space with views of Troon Mountain.

The cul-de–sac location is private and shared by only one other home. High ceilings, plantation shutters, wet bar, focal point fireplace, great room open floor plan, and good bones make this a prime property to add your personal touches for a truly remarkable home.