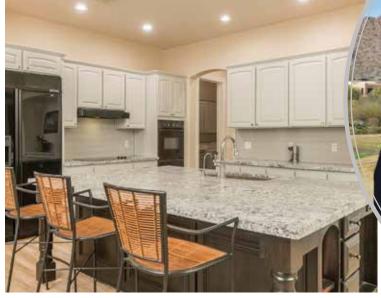

The welcoming floor plan is spacious and open with a great room feel in the kitchen, family and breakfast nook. The remodeled kitchen boasts premium granite counters, subway tile backsplash, on trend two-toned color cabinetry, large furniture style center island, and additional built in cabinets at the nook and bar. Additional dining and living spaces allow for seamless entertaining.