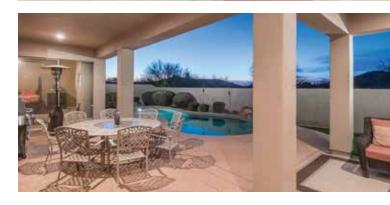

The attached casita has its own entrance and bathroom perfect for out of town guests. Other features include: all bathrooms remodeled, wood patterned tile floor and upgraded carpet throughout, large covered patio, pebble tech pool, family room fireplace, remodeled laundry room with sink and additional storage, plantation shutters, neutral paint throughout, four car garage, and private office with exterior access.