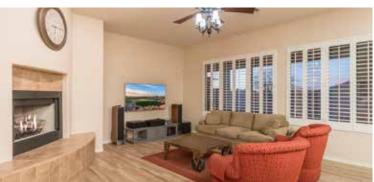

The attached casita has its own entrance and bathroom perfect for out of town guests. Other features include: all bathrooms remodeled, wood patterned tile floor and upgraded carpet throughout, large covered patio, pebble tech pool, family room fireplace, remodeled laundry room with sink and additional storage, plantation shutters, neutral paint throughout, four car garage, and private office with exterior access.