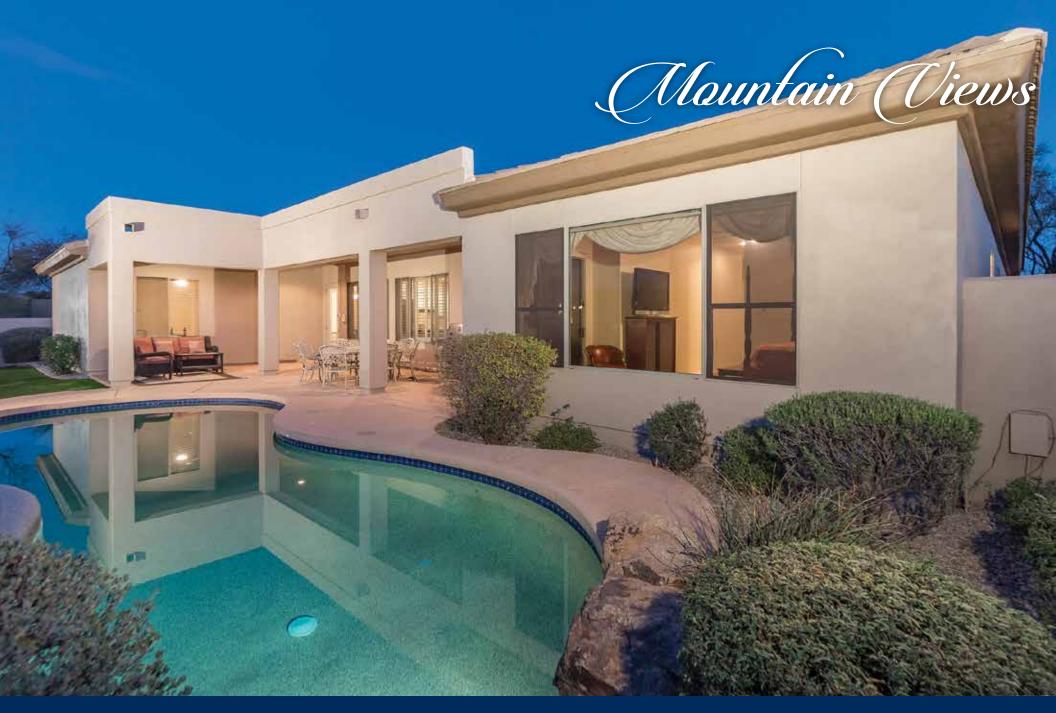

### Open and Spacious

This gated Desert Summit single level home is surrounded by desert scenery, mountain views and located within minutes from dining, golfing, hiking and biking trails, and all that North Scottsdale has to offer.

The attached casita has its own entrance and bathroom perfect for out of town guests. Other features include: all bathrooms remodeled, wood patterned tile floor and upgraded carpet throughout, large covered patio, pebble tech pool, family room fireplace, remodeled laundry room with sink and additional storage, plantation shutters, neutral paint throughout, four car garage, and private office with exterior access.